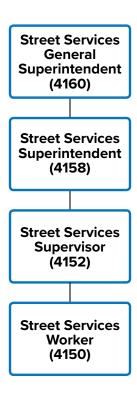

## **STREET SERVICES WORKER (4150)**

The following information is being given to describe potential opportunities as a **Street Services Worker**. The career ladders that this title commonly follows has been illustrated in the diagram below. With specific types of experience, promotional or lateral movement between these lines is also possible. You may view the <u>class specification</u> or <u>job bulletin</u> for each title within the career ladder to review specific information about each job. It is encouraged to examine the options available, to be able to promote for what you qualify for. You may also visit the <u>Personnel Department's website</u> for additional information related to jobs available within the City of Los Angeles.